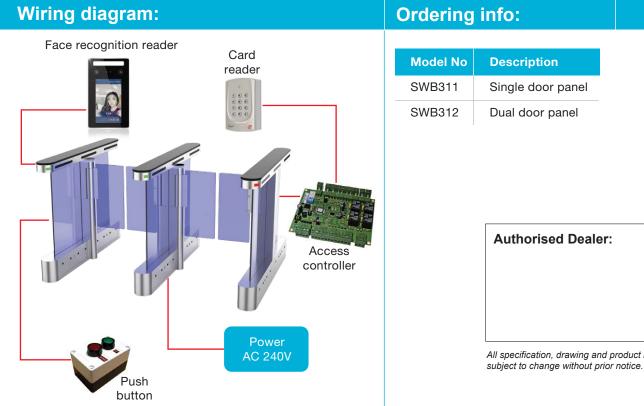

#### **Accessories:**

Push Button

| All specification. drawing and product info are |
|-------------------------------------------------|