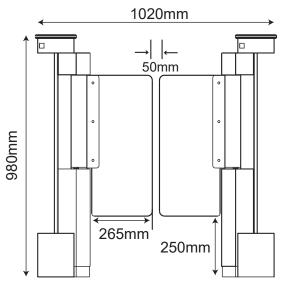

# **Dimension:**

| Description                  | Parameters                                     |
|------------------------------|------------------------------------------------|
| Cabinet dimension            | 1400(L) x 1020(W) x 980(H) mm                  |
| Body material                | Acrylic glass,<br>SS304 stainless steel 1.5mm  |
| Door width (single panel)    | 26.5cm standard lane,<br>45cm handicapped lane |
| Door opening / closing speed | Programmable 0.4 to 1.5 sec                    |
| Optimal flow rate            | 20 to 25 people per minute                     |
| Power supply                 | AC220/110V±10%, 50/60Hz                        |
| Motor                        | DC Brushless Motor, 140W/24V                   |
| Input Connection             | Dry contact pulse > 500ms                      |
| Working environment          | Indoor only                                    |
| Working temperature          | -15º C- 60º C                                  |
| Relative humidity            | ≤ <b>90%</b>                                   |
| Passage width                | 580mm                                          |
| Gate door material           | 12mm acrylic                                   |
| Power rating                 | 10w (standby) / 40w (operation)                |
| IP rating                    | IP 52                                          |

**Front View** 