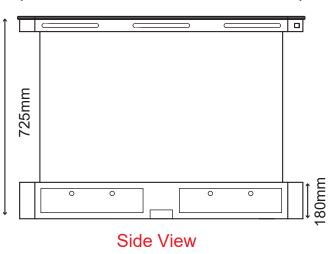

# **Dimension:**

| Description                  | Parameters                                     |
|------------------------------|------------------------------------------------|
| Cabinet dimension            | 1400(L) x 1020(W) x 980(H) mm                  |
| Body material                | Acrylic glass,<br>SS304 stainless steel 1.5mm  |
| Door width (single panel)    | 26.5cm standard lane,<br>45cm handicapped lane |
| Door opening / closing speed | Programmable 0.4 to 1.5 sec                    |
| Optimal flow rate            | 20 to 25 people per minute                     |
| Power supply                 | AC220/110V±10%, 50/60Hz                        |
| Motor                        | DC Brushless Motor, 140W/24V                   |
| Input Connection             | Dry contact pulse > 500ms                      |
| Working environment          | Indoor only                                    |
| Working temperature          | -15º C- 60º C                                  |
| Relative humidity            | ≤ <b>90%</b>                                   |
| Passage width                | 580mm                                          |
| Gate door material           | 12mm acrylic                                   |
| Power rating                 | 10w (standby) / 40w (operation)                |
| IP rating                    | IP 52                                          |